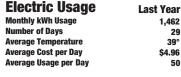

61

29

43°

**Payments and Credits Applied to Your Account** 

03/21/25 Payment

\$186.69

**Current** 

389

43°

\$1.62

29

**New Charges This Month** 

\$46.99 **Electric Charges** \$59.83 Gas Charges

See details about this bill on Page 3