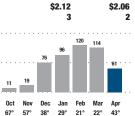

#### **You Used**

**Gas Usage Last Year** Monthly Therm Usage Number of Days **Average Temperature** Average Cost per Day Average Usage per Day

76

29

39°

▶ [Keep]

Account Number: 11111-11111

Therms Used

Sep 72°